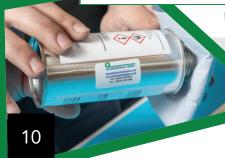

#### Cleaner and Activator in one

Our PrimeLINK RS is an adhesion activator (cleaner & activator in one) for a large number of different surfaces. Once applied, it will clean the surface and also alter the surface to make it more receptive to our adhesive tape systems.