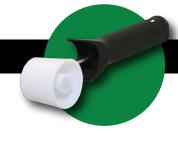

#### Adhesive Tape Pressure Roller

This adhesive tape roller allows our tapes to bond onto the surface they are being applied to. All our sign makers tapes are PSA (pressure sensitive adhesives), so pressure is needed to allow the tape to create its ultimate bond in application