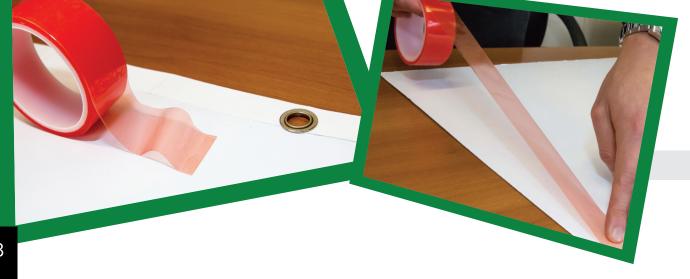

#### **ProLINK Range**

The ProLINK Range is the ultimate bonding tape, ideal for use on powder coated and painted aluminium to dibond and heavy weight loading applications (please speak to our Technical Team for product specification), we also recommend the use of our PrimeLINK RS alongside the use of our ProLINK range. Our Prime LINK RS is an adhesion activator (cleaner & activator in one) for a large number of different surfaces. Once applied it will clean the surface, it also alters the surface to make it more receptive to our adhesive tape systems.

Refer to our **application guide** when using our range of adhesive tapes for the applications within the sign industry. Our **application guide** can be found on our webpage **www.ukindustrialtapes.co.uk** 