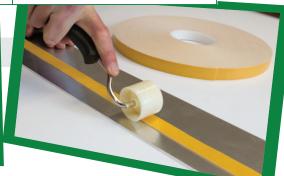

#### Adhesive Tape Pressure Roller

This adhesive tape roller allows our tapes to bond onto the surface they are being applied to. All our sign makers tapes are PSA (pressure sensitive adhesives), so pressure is needed to allow the tape to create its ultimate bond in application