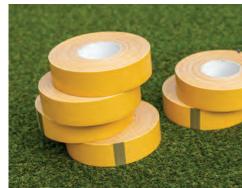

#### SELF-ADHESIVE JOINTING TAPE

Our Jointing Tapes are a perfect tape for Artificial Grass installation. When connecting both parts of the Artificial Grass you are able to roll out the tape underneath, removing the backing paper to reveal high quality adhesive to secure the grass. This eliminates the mess of glues or other adhesives and ensures ease of application.

#### 910 - Self-Adhesive Jointing Tape

Our most popular jointing tape, ease of use for most artificial grass installations whether its domestic, retail or DIY. It has fantastic temperature and UV resistance and can be used at very low temperature. Great adhesive to a wide range of surfaces.

- Green backing non-woven fabric 85 gsm thick
- High tack adhesive system
- Can be used indoors and outdoors
- 150mm x 5m, 150mm x 10m, 150mm x 20m

#### 911 - Self-Adhesive Jointing Tape

A foil faced aluminium, coated with an aggressive adhesive, this jointing tape is ideal for applications when the under surface is very uneven, as this is a 1.5mm thick tape it can flow into the surface to create an extra strong bond. It has fantastic temperature and UV resistance and can be used at very low temperature. Great adhesion to a wide range of surfaces and this tape is moisture resistant.

- 1.5mm thick foil faced aluminium
- High tack adhesive system
- Can be used indoors and outdoors
- 150mm x 10m, 150mm x 5m

Add your company logo and own branding to these products