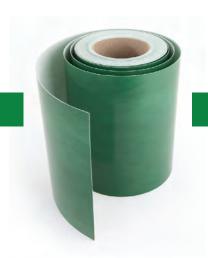

#### 912 - Seaming Tape and Adhesive

Our seaming tape is a fabric / polyethylene film laminate. It consists of a non-woven white polyester on the side where the adhesive is applied to when seam jointing, on the other side it has a green polyethylene film to prevent the penetration of adhesive through onto the under surface. This also prevents any moisture ingress from the base of the seam tape.

- 600 Micron (change from the current 500 GSM)
- Soft fabric on the white side to allow the adhesive to bond to
- Can be used indoors and outdoors
- 200mm x 100m, 200mm x 200m, 200mm x 300m and other sizes available upon request