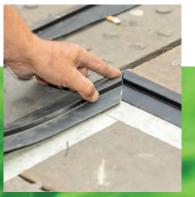

### DOUBLE SIDED PERM / PEEL TAPE

#### 901 - Double Sided - Perm - Peel

Our 901 is our popular cloth tape which has a high tack permanent adhesive one side (closed side) and a removable adhesive the other (open side). Ideal for temporary installations where a tape is needed to hold the artificial grass in place and later be removed from the surfaces and leave no adhesive residue, depending upon the surface.