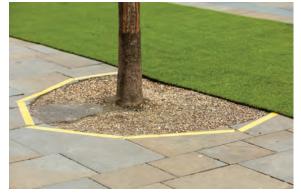

# ARTIFICIAL GRASS

#### SELF-ADHESIVE JOINTING TAPE

Our Jointing Tapes are a perfect tape for Artificial Grass installation. When connecting both parts of the Artificial Grass you are able to roll out the tape underneath, removing the backing paper to reveal high quality adhesive to secure the grass. This eliminates the mess of glues or other adhesives and ensures ease of application.