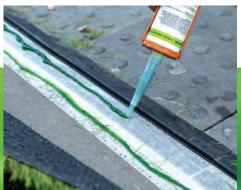

#### 912 - Seaming Tape and Adhesive

Our seaming tape is a fabric / polyethylene film laminate. It consists of a non-woven white polyester on the side where the adhesive is applied to when seam jointing, on the other side it has a green polyethylene film to prevent the penetration of adhesive through onto the under surface. This also prevents any moisture ingress from the base of the seam tape.

- 600 Micron (change from the current 500 GSM)
- Soft fabric on the white side to allow the adhesive to bond to
- Can be used indoors and outdoors
- 200mm x 100m, 200mm x 200m, 200mm x 300m and other sizes available upon request

#### 913 - Adhesive Sealant

Our 913 green sealant is ideal for application where a quick bond is required and the requirement for a tape is not needed. Our green sealant will bond and will set quickly (within 30 minutes) of application.

- Green sealant (Clear or other colours available upon request)
- Permanent adhesive
- Can be used indoors
- 310ml tubes

Add your company logo and own branding to these products