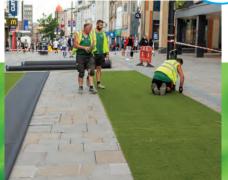

#### SELF-ADHESIVE JOINTING TAPE

Our Jointing Tapes are a perfect tape for Artificial Grass installation. When connecting both parts of the Artificial Grass you are able to roll out the tape underneath, removing the backing paper to reveal high quality adhesive to secure the grass. This eliminates the mess of glues or other adhesives and ensures ease of application.

We offer 2 jointing tapes