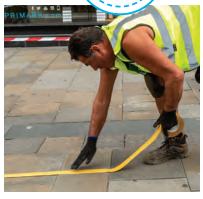

#### SELF-ADHESIVE JOINTING TAPE

Our Jointing Tapes are a perfect tape for Artificial Grass installation. When connecting both parts of the Artificial Grass you are able to roll out the tape underneath, removing the backing paper to reveal high quality adhesive to secure the grass. This eliminates the mess of glues or other adhesives and ensures ease of application.

We offer 2 jointing tapes

#### 910 - Self-Adhesive Jointing Tape

Our most popular jointing tape, ease of use for most artificial grass installations whether its domestic, retail or DIY. It has fantastic temperature and UV resistance and can be used at very low temperature. Great adhesive to a wide range of surfaces.

- Green backing non-woven fabric 85 gsm thick
- High tack adhesive system
- Can be used indoors and outdoors
- 150mm x 5m, 150mm x 10m, 150mm x 20m