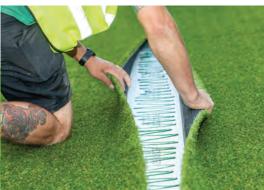

#### SELF-ADHESIVE JOINTING TAPE

Our Jointing Tapes are a perfect tape for Artificial Grass installation. When connecting both parts of the Artificial Grass you are able to roll out the tape underneath, removing the backing paper to reveal high quality adhesive to secure the grass. This eliminates the mess of glues or other adhesives and ensures ease of application.

We offer 2 jointing tapes

#### 910 - Self-Adhesive Jointing Tape

Our most popular jointing tape, ease of use for most artificial grass installations whether its domestic, retail or DIY. It has fantastic temperature and UV resistance and can be used at very low temperature. Great adhesive to a wide range of surfaces.