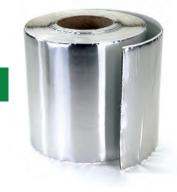

#### 911 - Self-Adhesive Jointing Tape

A foil faced aluminium, coated with an aggressive adhesive, this jointing tape is ideal for applications when the under surface is very uneven, as this is a 1.5mm thick tape it can flow into the surface to create an extra strong bond. It has fantastic temperature and UV resistance and can be used at very low temperature. Great adhesion to a wide range of surfaces and this tape is moisture resistant.

- 1.5mm thick foil faced aluminium
- High tack adhesive system
- Can be used indoors and outdoors
- 150mm x 10m, 150mm x 5m

Add your company logo and own branding to these products