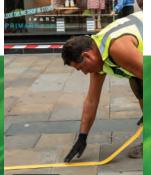

#### SELF-ADHESIVE JOINTING TAPE

Our Jointing Tapes are a perfect tape for Artificial Grass installation. When connecting both parts of the Artificial Grass you are able to roll out the tape underneath, removing the backing paper to reveal high quality adhesive to secure the grass. This eliminates the mess of glues or other adhesives and ensures ease of application.

We offer 2 jointing tapes

#### 910 - Self-Adhesive Jointing Tape

Our most popular jointing tape, ease of use for most artificial grass installations whether its domestic, retail or DIY. It has fantastic temperature and UV resistance and can be used at very low temperature. Great adhesive to a wide range of surfaces.