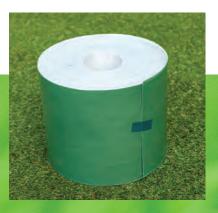

#### 910 - Self-Adhesive Jointing Tape

Our most popular jointing tape, ease of use for most artificial grass installations whether its domestic, retail or DIY. It has fantastic temperature and UV resistance and can be used at very low temperature. Great adhesive to a wide range of surfaces.

- Green backing non-woven fabric 85 gsm thick
- High tack adhesive system
- Can be used indoors and outdoors
- 150mm x 5m, 150mm x 10m, 150mm x 20m