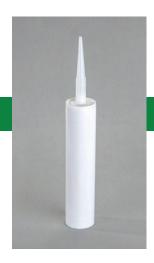

#### 913 - Adhesive Sealant

Our 913 green sealant is ideal for application where a quick bond is required and the requirement for a tape is not needed. Our green sealant will bond and will set quickly (within 30 minutes) of application.

- Green sealant (Clear or other colours available upon request)
- Permanent adhesive
- Can be used indoors
- 310ml tubes

Add your company logo and own branding to these products