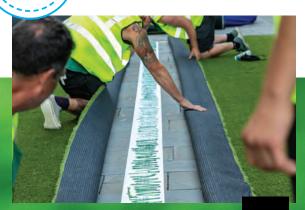

#### SELF-ADHESIVE JOINTING TAPE

Our Jointing Tapes are a perfect tape for Artificial Grass installation. When connecting both parts of the Artificial Grass you are able to roll out the tape underneath, removing the backing paper to reveal high quality adhesive to secure the grass. This eliminates the mess of glues or other adhesives and ensures ease of application.

We offer 2 jointing tapes