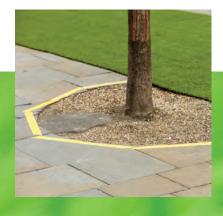

#### SELF-ADHESIVE JOINTING TAPE

Our Jointing Tapes are a perfect tape for Artificial Grass installation. When connecting both parts of the Artificial Grass you are able to roll out the tape underneath, removing the backing paper to reveal high quality adhesive to secure the grass. This eliminates the mess of glues or other adhesives and ensures ease of application.

We offer 2 jointing tapes

#### 910 - Self-Adhesive Jointing Tape

Our most popular jointing tape, ease of use for most artificial grass installations whether its domestic, retail or DIY. It has fantastic temperature and UV resistance and can be used at very low temperature. Great adhesive to a wide range of surfaces.

- Green backing non-woven fabric 85 gsm thick
- High tack adhesive system
- Can be used indoors and outdoors
- 150mm x 5m, 150mm x 10m, 150mm x 20m

#### 911 - Self-Adhesive Jointing Tape

A foil faced aluminium, coated with an aggressive adhesive, this jointing tape is ideal for applications when the under surface is very uneven, as this is a 1.5mm thick tape it can flow into the surface to create an extra strong bond. It has fantastic temperature and UV resistance and can be used at very low temperature. Great adhesion to a wide range of surfaces and this tape is moisture resistant.

- 1.5mm thick foil faced aluminium
- High tack adhesive system
- Can be used indoors and outdoors
- 150mm x 10m, 150mm x 5m

Add your company logo and own branding to these products