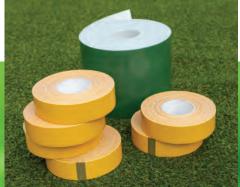

#### SELF-ADHESIVE JOINTING TAPE

Our Jointing Tapes are a perfect tape for Artificial Grass installation. When connecting both parts of the Artificial Grass you are able to roll out the tape underneath, removing the backing paper to reveal high quality adhesive to secure the grass. This eliminates the mess of glues or other adhesives and ensures ease of application.

We offer 2 jointing tapes

#### 910 - Self-Adhesive Jointing Tape

Our most popular jointing tape, ease of use for most artificial grass installations whether its domestic, retail or DIY. It has fantastic temperature and UV resistance and can be used at very low temperature. Great adhesive to a wide range of surfaces.

- Green backing non-woven fabric 85 gsm thick
- High tack adhesive system
- Can be used indoors and outdoors
- 150mm x 5m, 150mm x 10m, 150mm x 20m