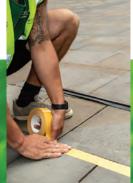

#### SELF-ADHESIVE JOINTING TAPE

Our Jointing Tapes are a perfect tape for Artificial Grass installation. When connecting both parts of the Artificial Grass you are able to roll out the tape underneath, removing the backing paper to reveal high quality adhesive to secure the grass. This eliminates the mess of glues or other adhesives and ensures ease of application.

We offer 2 jointing tapes

#### 910 - Self-Adhesive Jointing Tape

Our most popular jointing tape, ease of use for most artificial grass installations whether its domestic, retail or DIY. It has fantastic temperature and UV resistance and can be used at very low temperature. Great adhesive to a wide range of surfaces.